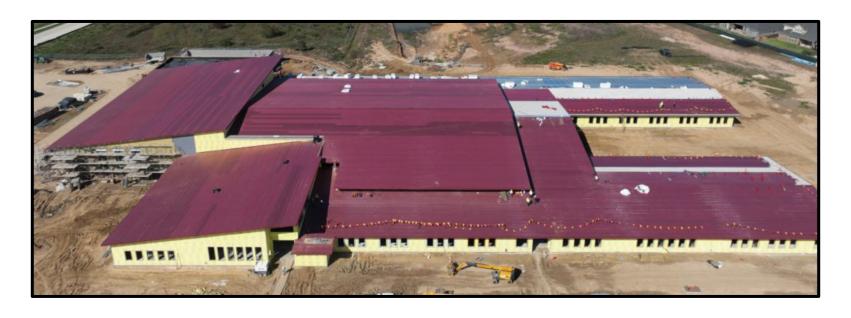

#### **PROJECT UPDATES**

- Waller Junior High Renovations and Additions
  - Renovation in progress and steel erection complete for Phase 2 addition.
- Holleman Elementary Renovations
  - New emergency generator has been installed. Project complete
- Priority 1 Projects
  - Fields Store ES chillers Contract approved and equipment ordered.
  - Emergency generators plans and specifications are being finalized.

- Drymalla Construction is working on Phase 1 punch list items. 85% complete.
- Phase 2 structural steel erection and bar joist are complete.
- Metal roof decking and steel detailing are in progress.
- Roofing is scheduled to start in January.
- New stage front apron extension has started in the auditorium
- Overhead electrical, HVAC, and plumbing are 95% complete in renovation areas.
- Metal stud framing and sheetrock walls are 75% complete in renovation areas.
- Exterior window frames are installed on north elevation.
- Interior window frames are scheduled for December installation.

### **WALLER JUNIOR HIGH**

Steel Erection

MEP Rough-In

Auditorium Stage Extension

CMU and Metal Stud Walls

Collaboration Area