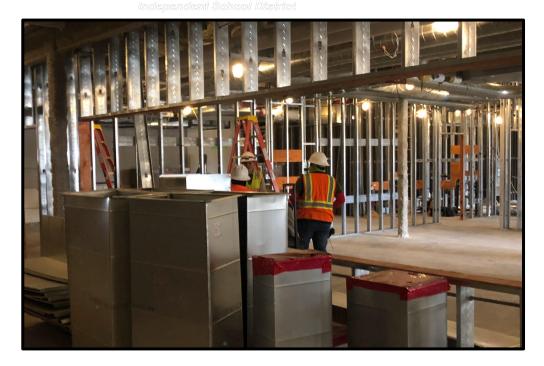

- Drymalla Construction is working on Phase 1 punch list items. 85% complete.
- Phase 2 structural steel erection and bar joist are complete.
- Metal roof decking and steel detailing are in progress.
- Roofing is scheduled to start in January.
- New stage front apron extension has started in the auditorium
- Overhead electrical, HVAC, and plumbing are 95% complete in renovation areas.
- Metal stud framing and sheetrock walls are 75% complete in renovation areas.
- Exterior window frames are installed on north elevation.
- Interior window frames are scheduled for December installation.

### **WALLER JUNIOR HIGH**

Steel Erection

MEP Rough-In

Auditorium Stage Extension

CMU and Metal Stud Walls

Collaboration Area