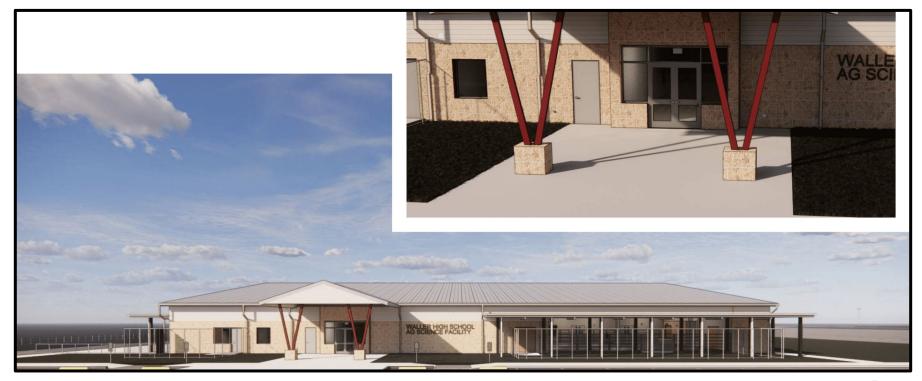

#### **AGRICULTURAL FACILITY**

Front Elevation Rendering

WALLER ISD CONSTRUCTION

- Graphics package installation is still ongoing.
- Cafeteria microwave stations have been installed.
- New PE/athletic lockers have been installed.
- New bleacher install & eastern bleacher demo is scheduled for the winter holiday break.