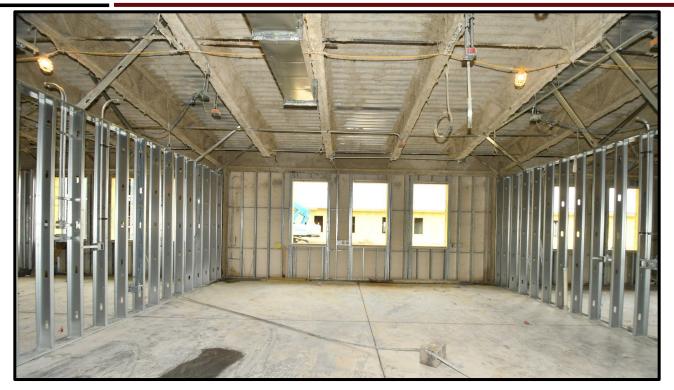

s are being review with the architects, engineers, and construction manager.



# LOWE & MCREAVY ELEMENTARY SCHOOLS

- Standing-seam metal roof will begin in December.
- Exterior waterproofing is ongoing.
- Brick is onsite and installation has commenced in Area E.
- CMU masonry walls are complete.
- Metal stud wall framing is nearing completion.
- MEP equipment and rough-ins are in progress.
- Fire sprinkler installation is nearing completion.
- Air handler units are installed at mechanical mezzanines.









Site Aerial







Roof Underlayment is complete Metal Panels to start this month.







Brick Veneer is Ongoing







Interior CMU is complete. Hollow Metal Frame install is ongoing.



#### LOWE ELEMENTARY







AHU's have been delivered and placed.

WALLER ISD CONSTRUCTION





MEPT Rough-In is Ongoing

WALLER ISD CONSTRUCTION



### **MCREAVY ELEMENTARY**



Aerial Site Overview





#### MCREAVY ELEMENTARY



View of Front Entry



#### MCREAVY ELEMENTARY



Metal Panels at Roof





#### MCREAVY ELEMENTARY



MEP Wall Rough ins are in progress



#### MCREAVY ELEMENTARY



Drywall and Hydronic Piping in progress





#### MCREAVY ELEMENTARY



Air Handlers are set at Mezzanines



**DESIGN DEVELOPMENT OVERALL LEVEL ONE** THE LOUNGE

EDUCATION SERVICES CENTED

## BOND 2 EDUCATION SERVICE CENTER

- Construction documents are nearly complete.
- Stewart Builders is scheduled to take proposals (bids) for the GMP in January 2024 for February GMP approval.
- Sitework package is scheduled to start in January 2024.



# BOND 2 EDUCATION SERVICE CENTER



Site Layout