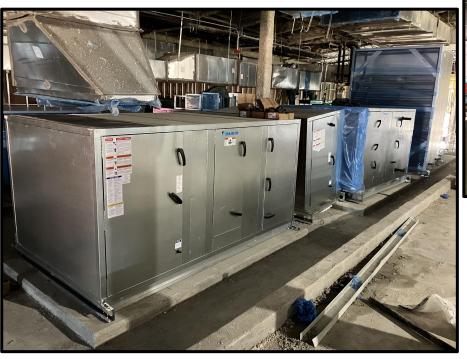

# LOWE & MCREAVY ELEMENTARY SCHOOLS

- Standing-seam metal roof will begin in December.
- Exterior waterproofing is ongoing.
- Brick is onsite and installation has commenced in Area E.
- CMU masonry walls are complete.
- Metal stud wall framing is nearing completion.
- MEP equipment and rough-ins are in progress.
- Fire sprinkler installation is nearing completion.
- Air handler units are installed at mechanical mezzanines.

#### MCREAVY ELEMENTARY

Air Handlers are set at Mezzanines

**DESIGN DEVELOPMENT OVERALL LEVEL ONE** THE LOUNGE

EDUCATION SERVICES CENTED