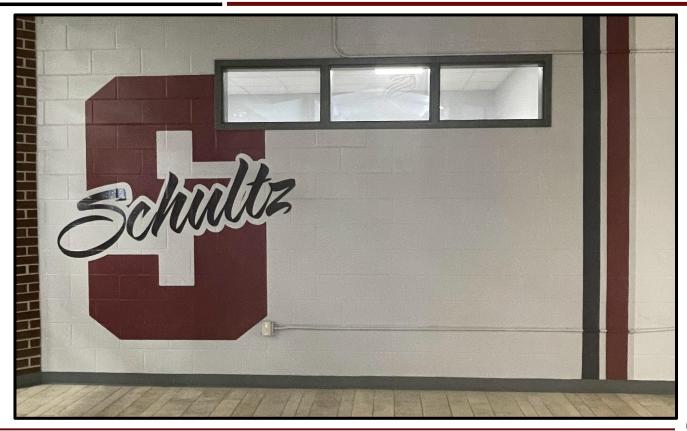

#### • Schultz Junior High Priority 1 - Improvements

- Bleacher installation to be completed during the holiday break.
- Graphics package installation has begun with 95% complete by the end of the holiday break.

#### **AGRICULTURAL FACILITY**

Front Elevation Rendering

WALLER ISD CONSTRUCTION

- Graphics package installation is still ongoing.
- Cafeteria microwave stations have been installed.
- New PE/athletic lockers have been installed.
- New bleacher install & eastern bleacher demo is scheduled for the winter holiday break.

### **Schultz Junior High**

WALLER ISD CONSTRUCTION