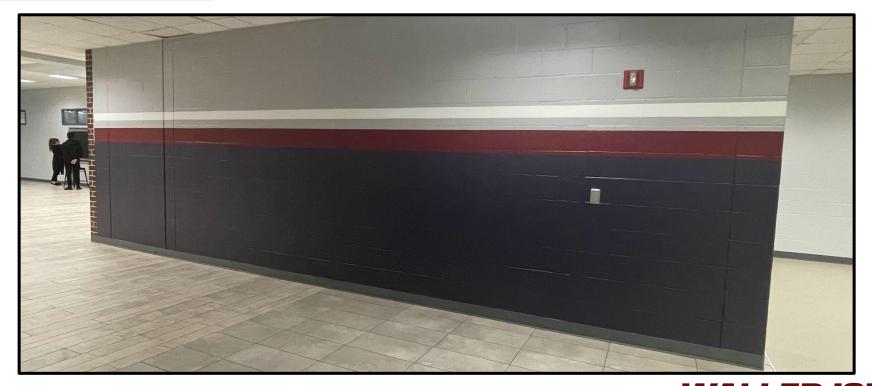

#### • Schultz Junior High Priority 1 - Improvements

- Bleacher installation to be completed during the holiday break.
- Graphics package installation has begun with 95% complete by the end of the holiday break.

#### **AGRICULTURAL FACILITY**

Front Elevation Rendering

WALLER ISD CONSTRUCTION

- Graphics package installation is still ongoing.
- Cafeteria microwave stations have been installed.
- New PE/athletic lockers have been installed.
- New bleacher install & eastern bleacher demo is scheduled for the winter holiday break.