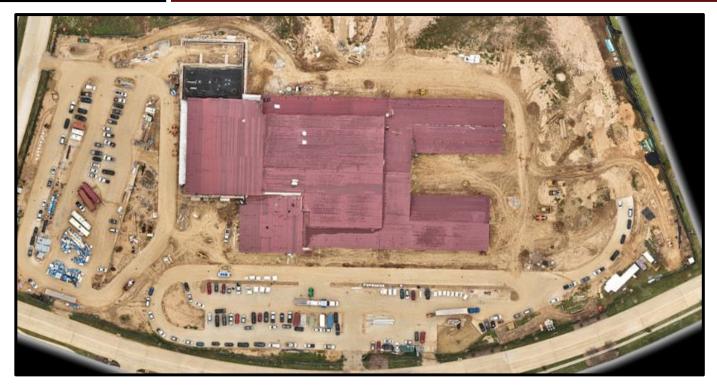

Site Aerial

Roof Underlayment is complete Metal Panels to start this month.

Brick Veneer is Ongoing

Interior CMU is complete. Hollow Metal Frame install is ongoing.