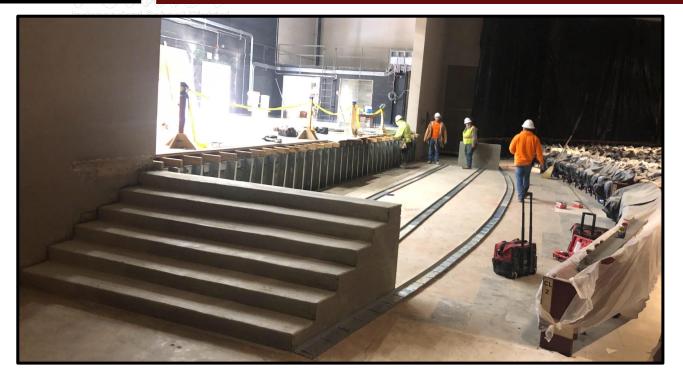

#### • Schultz Junior High Priority 1 - Improvements

- Bleacher installation to be completed during the holiday break.
- Graphics package installation has begun with 95% complete by the end of the holiday break.

### **Schultz Junior High**

WALLER ISD CONSTRUCTION