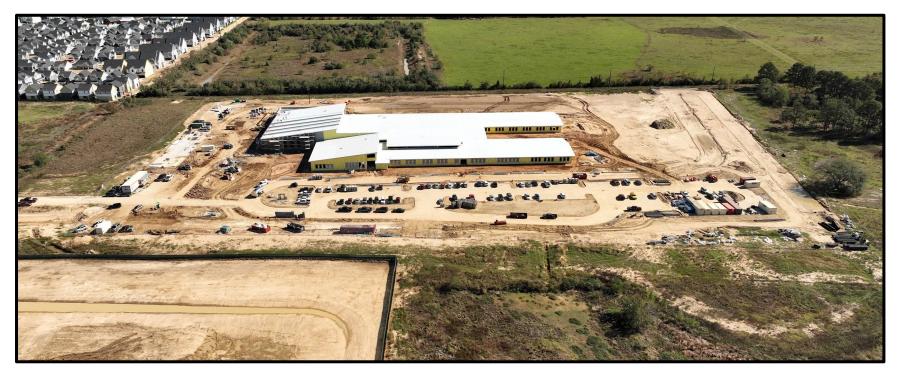

OWE & MCREAVY ELEMENTARY SCHOOLS

- Standing-seam metal roof will begin in December.
- Exterior waterproofing is ongoing.
- Brick is onsite and installation has commenced in Area E.
- CMU masonry walls are complete.
- Metal stud wall framing is nearing completion.
- MEP equipment and rough-ins are in progress.
- Fire sprinkler installation is nearing completion.
- Air handler units are installed at mechanical mezzanines.









Site Aerial







Roof Underlayment is complete Metal Panels to start this month.







Brick Veneer is Ongoing







Interior CMU is complete. Hollow Metal Frame install is ongoing.



#### LOWE ELEMENTARY







AHU's have been delivered and placed.

WALLER ISD CONSTRUCTION





MEPT Rough-In is Ongoing

WALLER ISD CONSTRUCTION



### **MCREAVY ELEMENTARY**



Aerial Site Overview





#### MCREAVY ELEMENTARY



View of Front Entry



#### MCREAVY ELEMENTARY



Metal Panels at Roof





#### MCREAVY ELEMENTARY



MEP Wall Rough ins are in progress



#### MCREAVY ELEMENTARY



Drywall and Hydronic Piping in progress





#### MCREAVY ELEMENTARY



Air Handlers are set at Mezzanines



**DESIGN DEVELOPMENT OVERALL LEVEL ONE** THE LOUNGE

EDUCATION SERVICES CENTED

## BOND 2 EDUCATION SERVICE CENTER

- Construction documents are nearly complete.
- Stewart Builders is scheduled to take proposals (bids) for the GMP in January 2024 for February GMP approval.
- Sitework package is scheduled to start in January 2024.



# BOND 2 EDUCATION SERVICE CENTER



Site Layout





#### **AGRICULTURAL FACILITY**

- 100% construction documents were issued.
- A