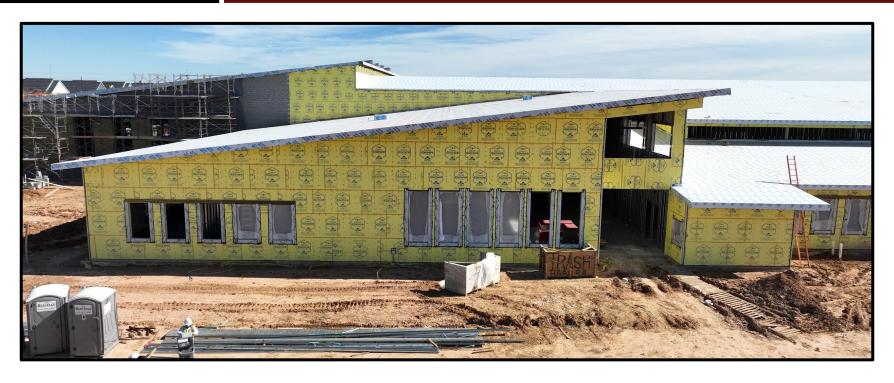

al roof will begin in December.
- Exterior waterproofing is ongoing.
- Brick is onsite and installation has commenced in Area E.
- CMU masonry walls are complete.
- Metal stud wall framing is nearing completion.
- MEP equipment and rough-ins are in progress.
- Fire sprinkler installation is nearing completion.
- Air handler units are installed at mechanical mezzanines.









Site Aerial







Roof Underlayment is complete Metal Panels to start this month.







Brick Veneer is Ongoing







Interior CMU is complete. Hollow Metal Frame install is ongoing.



#### LOWE ELEMENTARY







AHU's have been delivered and placed.

WALLER ISD CONSTRUCTION





MEPT Rough-In is Ongoing

WALLER ISD CONSTRUCTION



### **MCREAVY ELEMENTARY**



Aerial Site Overview





#### MCREAVY ELEMENTARY



View of Front Entry



#### MCREAVY ELEMENTARY



Metal Panels at Roof





#### MCREAVY ELEMENTARY



MEP Wall Rough ins are in progress



#### MCREAVY ELEMENTARY



Drywall and Hydronic Piping in progress





#### MCREAVY ELEMENTARY



Air Handlers are set at Mezzanines



**DESIGN DEVELOPMENT OVERALL LEVEL ONE** THE LOUNGE

EDUCATION SERVICES CENTED

## BOND 2 EDUCATION SERVICE CENTER

- Construction documents are nearly complete.
- Stewart Builders is scheduled to take proposals (bids) for the GMP in January 2024 for February GMP approval.
- Sitework package is scheduled to start in January 2024.



# BOND 2 EDUCATION SERVICE CENTER



Site Layout





#### **AGRICULTURAL FACILITY**

- 100% construction documents were issued.
- Ag Facility and Site Package subcontractor bids receiv