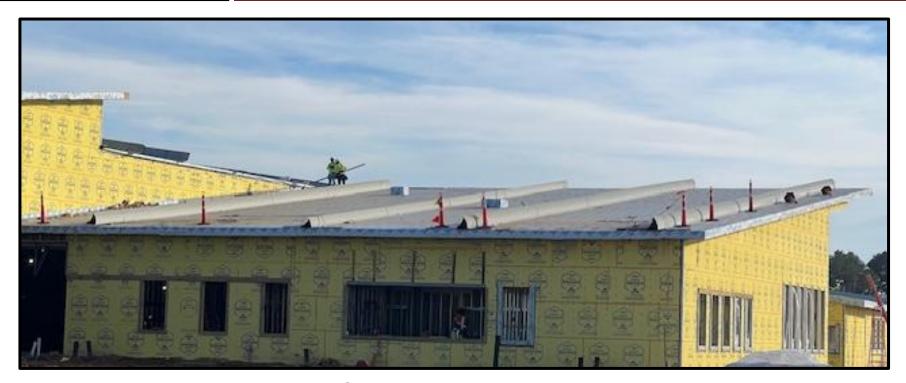

oofing is ongoing.
- Brick is onsite and installation has commenced in Area E.
- CMU masonry walls are complete.
- Metal stud wall framing is nearing completion.
- MEP equipment and rough-ins are in progress.
- Fire sprinkler installation is nearing completion.
- Air handler units are installed at mechanical mezzanines.









Site Aerial







Roof Underlayment is complete Metal Panels to start this month.







Brick Veneer is Ongoing







Interior CMU is complete. Hollow Metal Frame install is ongoing.



#### LOWE ELEMENTARY







AHU's have been delivered and placed.

WALLER ISD CONSTRUCTION





MEPT Rough-In is Ongoing

WALLER ISD CONSTRUCTION



### **MCREAVY ELEMENTARY**



Aerial Site Overview





#### MCREAVY ELEMENTARY



View of Front Entry



#### MCREAVY ELEMENTARY



Metal Panels at Roof





#### MCREAVY ELEMENTARY



MEP Wall Rough ins are in progress



#### MCREAVY ELEMENTARY



Drywall and Hydronic Piping in progress





#### MCREAVY ELEMENTARY



Air Handlers are set at Mezzanines



**DESIGN DEVELOPMENT OVERALL LEVEL ONE** THE LOUNGE

EDUCATION SERVICES CENTED

## BOND 2 EDUCATION SERVICE CENTER

- Construction documents are nearly complete.
- Stewart Builders is scheduled to take proposals (bids) for the GMP in January 2024 for February GMP approval.
- Sitework package is scheduled to start in January 2024.



# BOND 2 EDUCATION SERVICE CENTER



Site Layout





#### **AGRICULTURAL FACILITY**

- 100% construction documents were issued.
- Ag Facility and Site Package subcontractor bids received October 18th.
- Contract Amendment to be approv