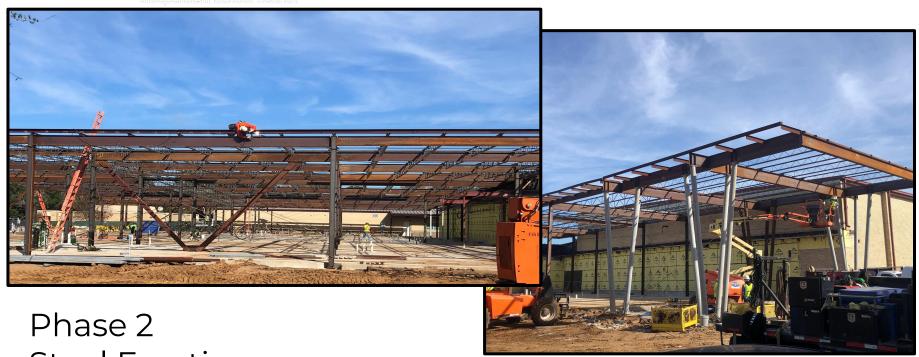

- Drymalla Construction is working on Phase 1 punch list items. 85% complete.
- Phase 2 structural steel erection and bar joist are complete.
- Metal roof decking and steel detailing are in progress.
- Roofing is scheduled to start in January.
- New stage front apron extension has started in the auditorium
- Overhead electrical, HVAC, and plumbing are 95% complete in renovation areas.
- Metal stud framing and sheetrock walls are 75% complete in renovation areas.
- Exterior window frames are installed on north elevation.
- Interior window frames are scheduled for December installation.

### **WALLER JUNIOR HIGH**

Steel Erection

MEP Rough-In

Auditorium Stage Extension

CMU and Metal Stud Walls

Collaboration Area