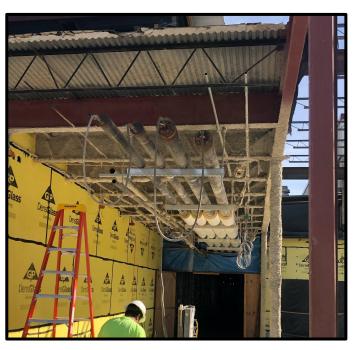

- Drymalla Construction is working on Phase 1 punch list items. 85% complete.
- Phase 2 structural steel erection and bar joist are complete.
- Metal roof decking and steel detailing are in progress.
- Roofing is scheduled to start in January.
- New stage front apron extension has started in the auditorium
- Overhead electrical, HVAC, and plumbing are 95% complete in renovation areas.
- Metal stud framing and sheetrock walls are 75% complete in renovation areas.
- Exterior window frames are installed on north elevation.
- Interior window frames are scheduled for December installation.

### **WALLER JUNIOR HIGH**

Steel Erection

MEP Rough-In

Auditorium Stage Extension

CMU and Metal Stud Walls

Collaboration Area