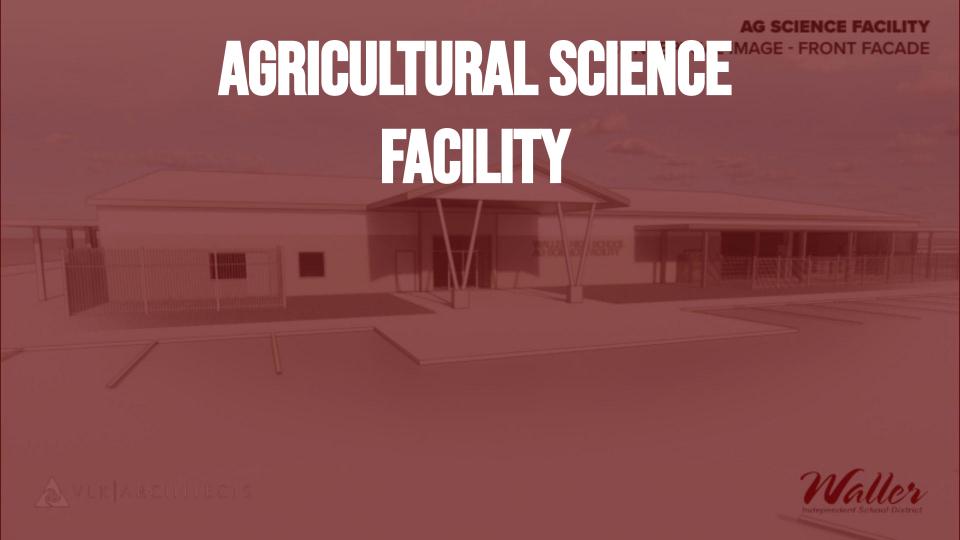

#### **AGRICULTURAL FACILITY**

Front Elevation Rendering

WALLER ISD CONSTRUCTION

- Graphics package installation is still ongoing.
- Cafeteria microwave stations have been installed.
- New PE/athletic lockers have been installed.
- New bleacher install & eastern bleacher demo is scheduled for the winter holiday break.