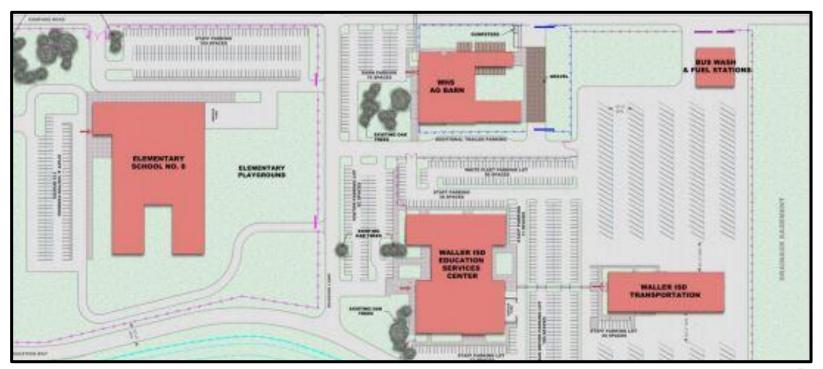

NSTRUCTION





MEPT Rough-In is Ongoing

WALLER ISD CONSTRUCTION



### **MCREAVY ELEMENTARY**



Aerial Site Overview





#### MCREAVY ELEMENTARY



View of Front Entry



#### MCREAVY ELEMENTARY



Metal Panels at Roof





#### MCREAVY ELEMENTARY



MEP Wall Rough ins are in progress



#### MCREAVY ELEMENTARY



Drywall and Hydronic Piping in progress





#### MCREAVY ELEMENTARY



Air Handlers are set at Mezzanines



**DESIGN DEVELOPMENT OVERALL LEVEL ONE** THE LOUNGE

EDUCATION SERVICES CENTED

## BOND 2 EDUCATION SERVICE CENTER

- Construction documents are nearly complete.
- Stewart Builders is scheduled to take proposals (bids) for the GMP in January 2024 for February GMP approval.
- Sitework package is scheduled to start in January 2024.



# BOND 2 EDUCATION SERVICE CENTER



Site Layout





#### **AGRICULTURAL FACILITY**

- 100% construction documents were issued.
- Ag Facility and Site Package subcontractor bids received October 18th.
- Contract Amendment to be approved this month.
- Construction scheduled to start is December 2023.
- Completion anticipated for December 2024.



### **AGRICULTURAL FACILITY**



Overhead Rendering

WALLER ISD CONSTRUCTION

#### **AGRICULTURAL FACILITY**



Front Elevation Rendering

WALLER ISD CONSTRUCTION



- Graphics package installation is still ongoing.
- Cafeteria microwave stations have been installed.
- New PE/athletic lockers have been installed.
- New bleacher install & eastern bleacher demo is scheduled for the winter holiday break.















### **Schultz Junior High**



WALLER ISD CONSTRUCTION