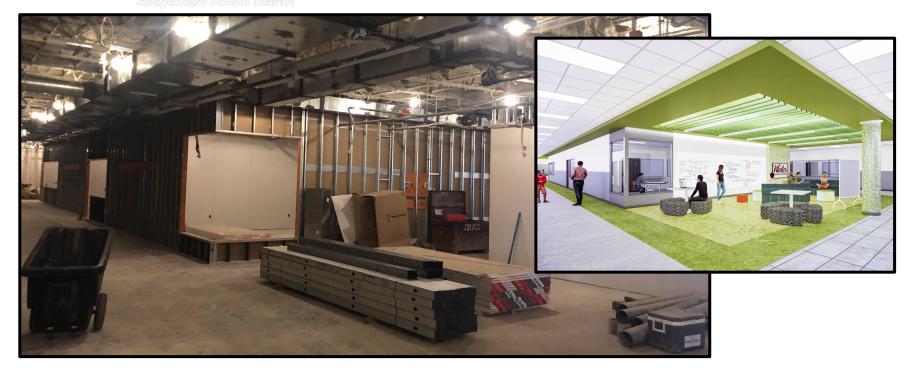

### **WALLER JUNIOR HIGH**

Steel Erection

MEP Rough-In

Auditorium Stage Extension

CMU and Metal Stud Walls

Collaboration Area

- Drymalla Construction is working on Phase 1 punch list items. 85% complete.
- Phase 2 structural steel erection and bar joist are complete.
- Metal roof decking and steel detailing are in progress.
- Roofing is scheduled to start in January.
- New stage front apron extension has started in the auditorium
- Overhead electrical, HVAC, and plumbing are 95% complete in renovation areas.
- Metal stud framing and sheetrock walls are 75% complete in renovation areas.
- Exterior window frames are installed on north elevation.
- Interior window frames are scheduled for December installation.