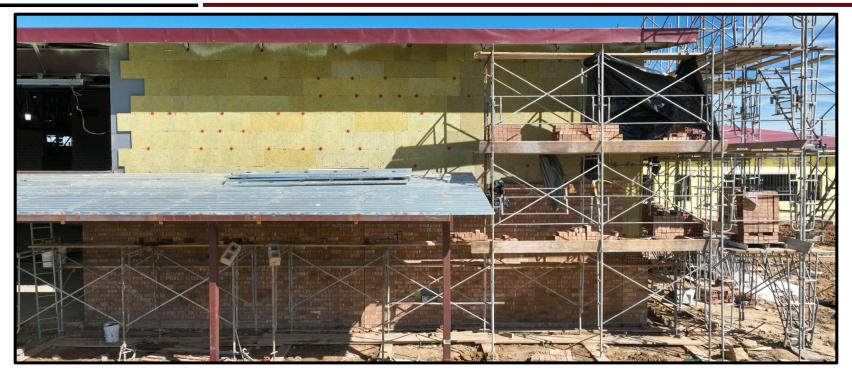

#### Lowe Elementary (#6) & McReavy Elementary (#7)

- Interior CMU walls are nearing completion and installation of the brick veneer has commenced.
- MEP install is in progress.
- Roofing installation has commenced with metal panel installation ongoing.
- On schedule for August 2024 school openings.

# LOWE & MCREAVY ELEMENTARY SCHOOLS

- Standing-seam metal roof will begin in December.
- Exterior waterproofing is ongoing.
- Brick is onsite and installation has commenced in Area E.
- CMU masonry walls are complete.
- Metal stud wall framing is nearing completion.
- MEP equipment and rough-ins are in progress.
- Fire sprinkler installation is nearing completion.
- Air handler units are installed at mechanical mezzanines.